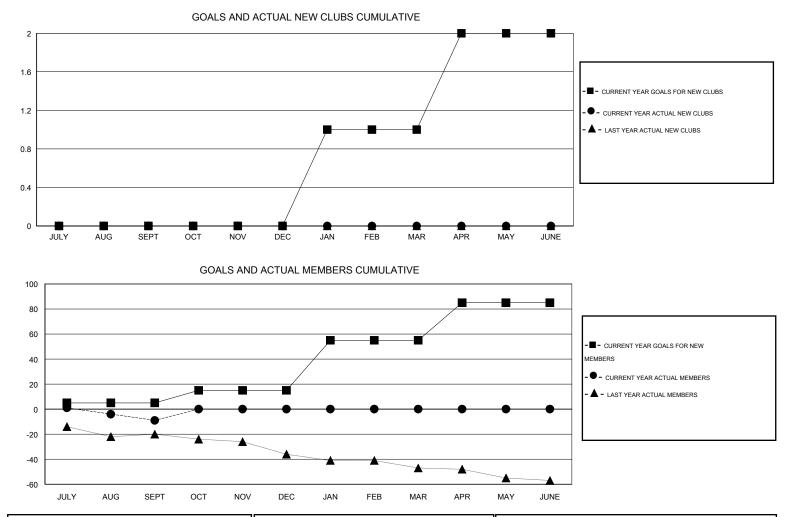

## GMT: JERRY SMITH

GMT CA 1

|                                            |                  | Clubs             |                  |                  | Members                                    |                    |                                     |                    |                  |  |
|--------------------------------------------|------------------|-------------------|------------------|------------------|--------------------------------------------|--------------------|-------------------------------------|--------------------|------------------|--|
|                                            | RESU             | LTS FOR 2014-2015 |                  |                  | RESULTS FOR 2014-2015                      |                    |                                     |                    |                  |  |
| QUARTER                                    | NEW CLUB<br>GOAL | NEW CLUBS         | DROPPED<br>CLUBS | NET<br>GAIN/LOSS | QUARTER                                    | NEW MEMBER<br>GOAL | CHARTER AND<br>NEW MEMBERS<br>ADDED | DROPPED<br>MEMBERS | NET<br>GAIN/LOSS |  |
| JULY/AUG/SEPT                              | 0<br>0           | 0                 | 0<br>0           | 0                | JULY/AUG/SEPT                              | 5<br>10            | 18<br>0                             | 27<br>0            | -9               |  |
| OCT/NOV/DEC<br>JAN/FEB/MAR<br>APR/MAY/JUNE | 1<br>1           | 0                 | 0                | 0                | OCT/NOV/DEC<br>JAN/FEB/MAR<br>APR/MAY/JUNE | 40<br>30           | 0                                   | 0                  | 0                |  |